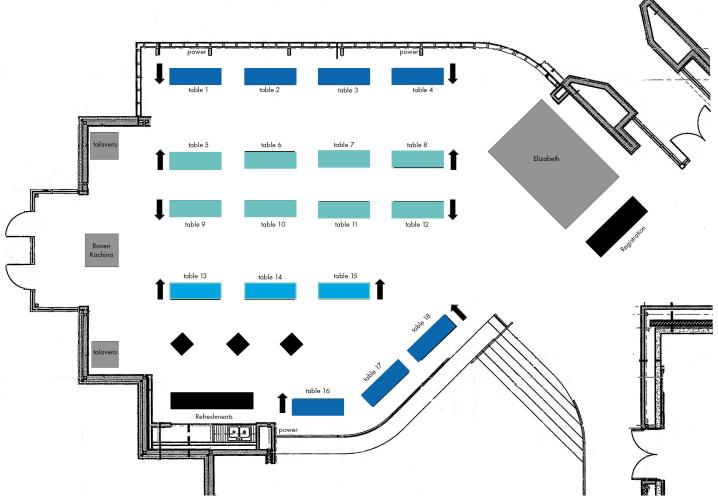

## **Exhibit Hall Layout**

Below is a representation of the exhibit hall layout and the 18 exhibitor spaces. Spaces are color coded for ease in determining your ideal space.

- Exhibit spaces (1-4 and 16-18) reserved for exhibitors with need for electricity.
- Exhibit spaces (5-12) are back-to-back with no separation barrier between so prepare to be friendly.
- Exhibit spaces (13-15) no banners or backdrops at these spaces, ideal for tabletop only exhibitors.
- **1** Arrows at the end of each row indicate the direction tables face.

NOTE: Overall exhibit space per exhibitor is 6 feet (w)  $\times$  7 feet (h)  $\times$  4.5 feet (d). Depth includes the table + approximately two feet of space behind the table. Exhibitors have the option of not using the table, but overall exhibit space remains the same.